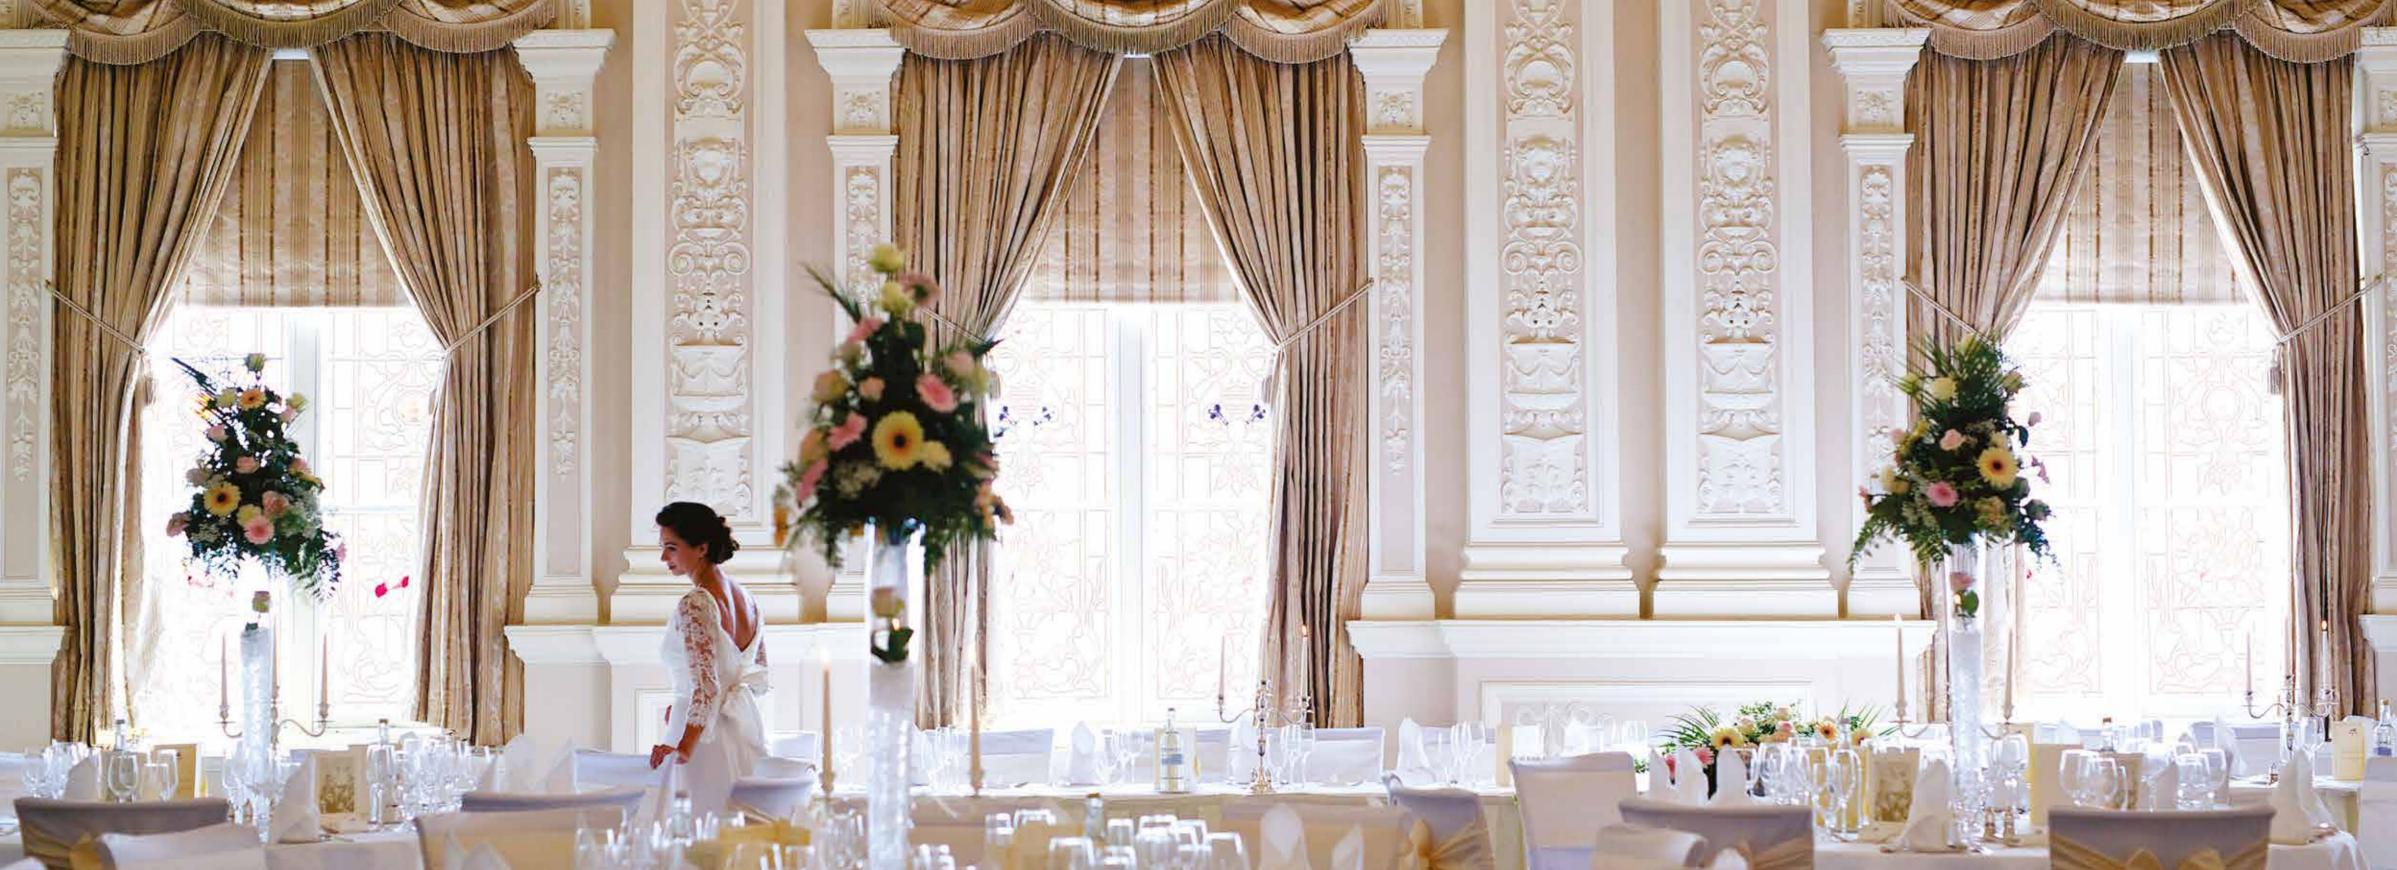

# THE DEVONSHIRE SUITE

The Grand Hotel has a host of celebration spaces, perfect for weddings, civil partnerships and blessings. Our Compton Room is a former Victorian ballroom with stained glass windows, creating a romantic setting for your wedding breakfast or vows. The Silverdale Room offers intimate lighting and a dance floor, perfect for an informal gathering.