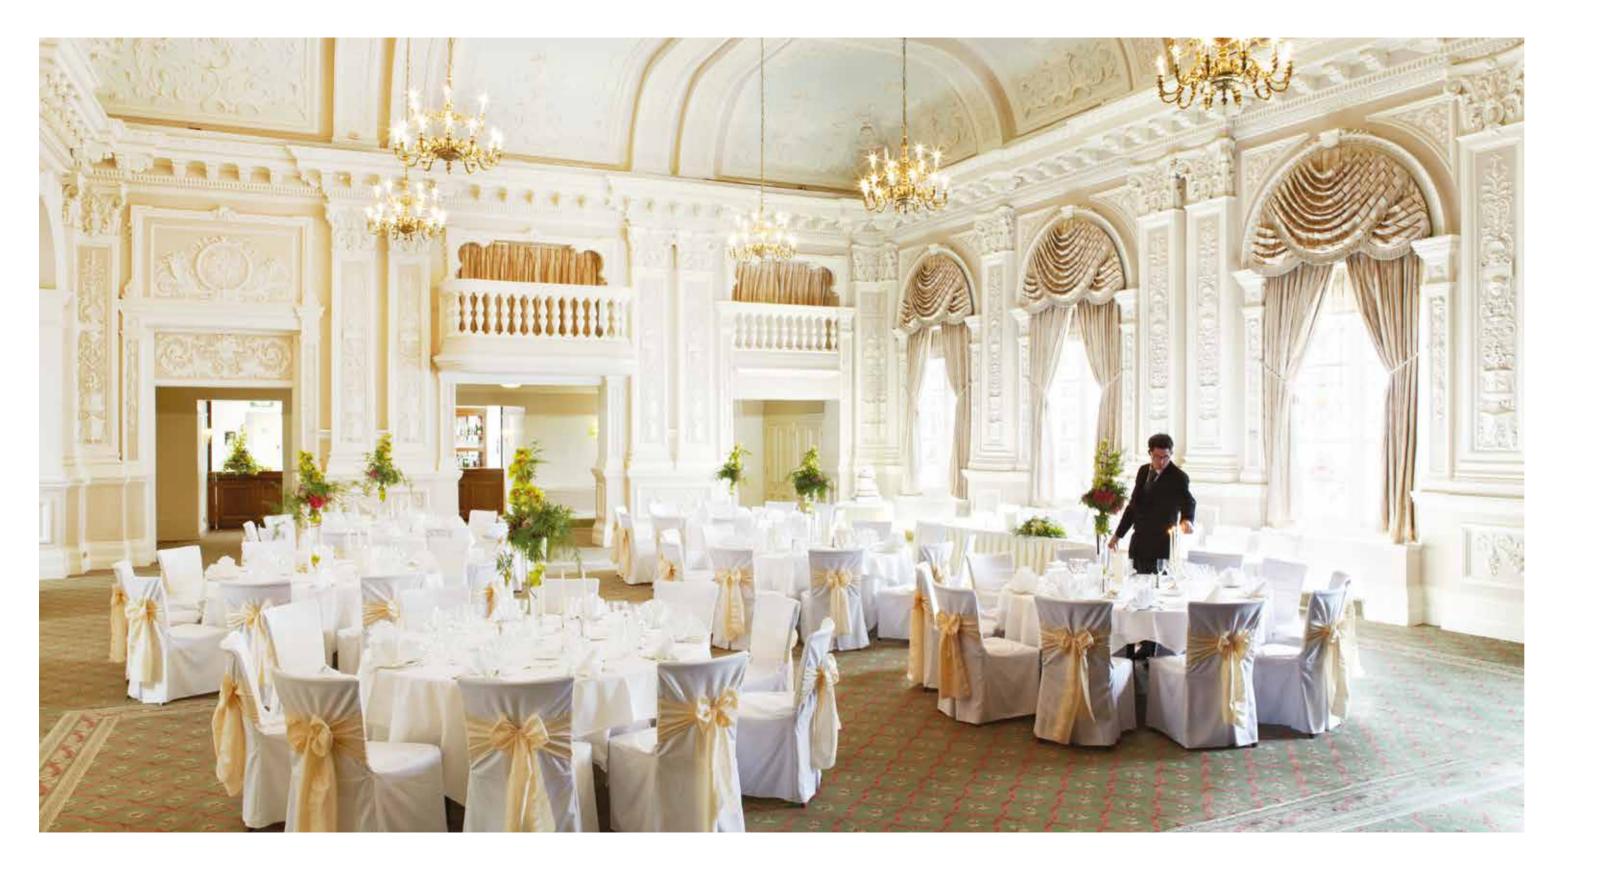

# THE DEVONSHIRE SUITE

The Grand Hotel has a host of celebration spaces, perfect for weddings, civil partnerships and blessings. Our Compton Room is a former Victorian ballroom with stained glass windows, creating a romantic setting for your wedding breakfast or vows. The Silverdale Room offers intimate lighting and a dance floor, perfect for an informal gathering.