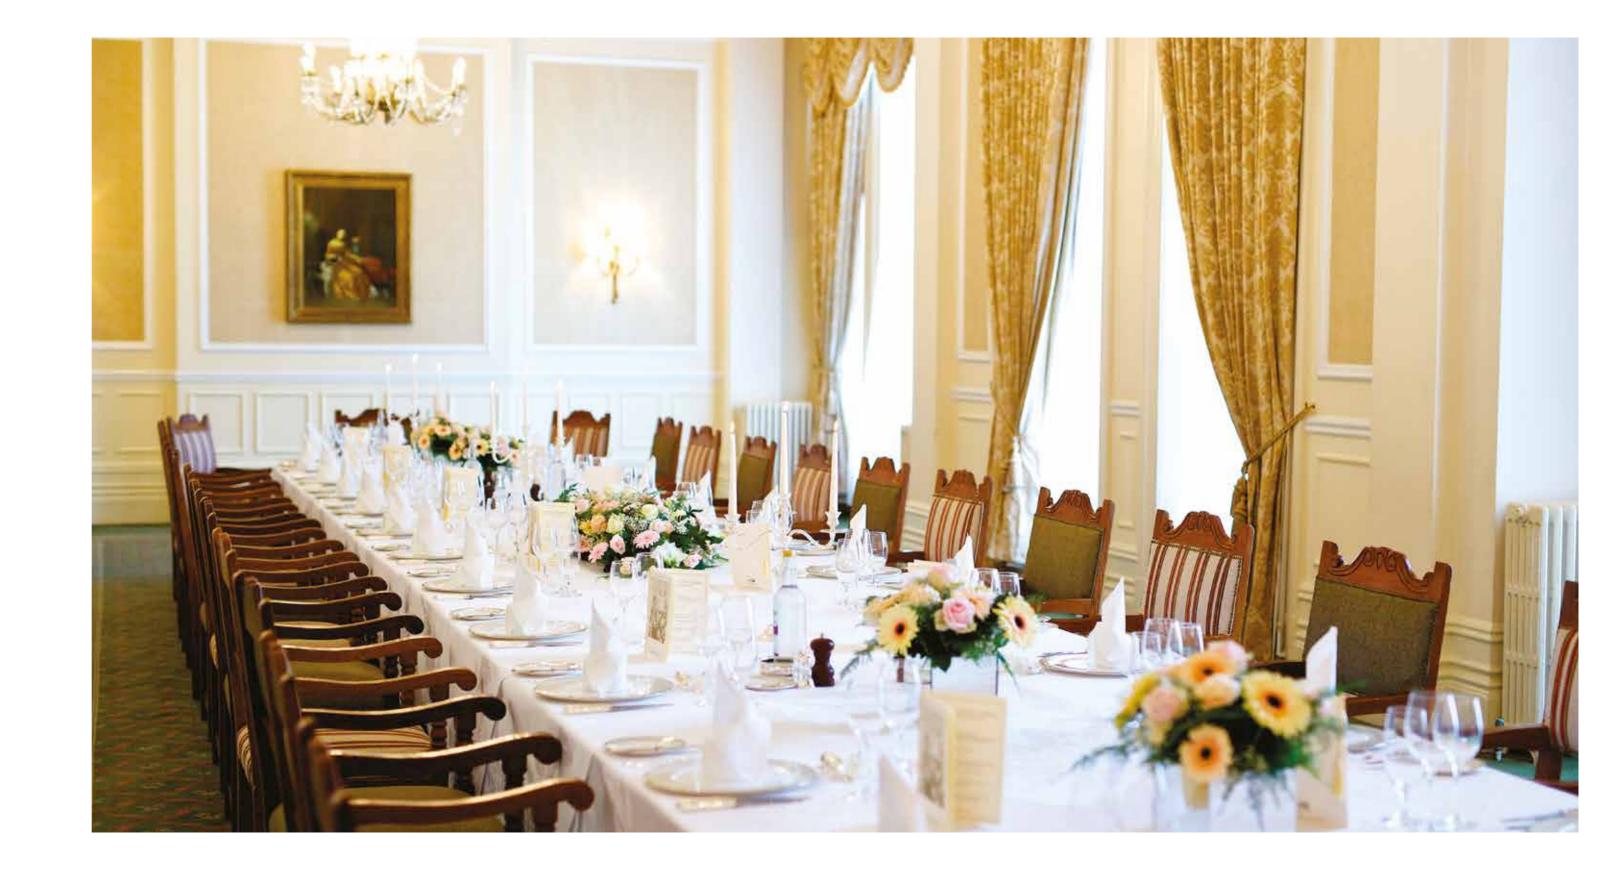

# THE DEVONSHIRE SUITE

The Grand Hotel has a host of celebration spaces, perfect for weddings, civil partnerships and blessings. Our Compton Room is a former Victorian ballroom with stained glass windows, creating a romantic setting for your wedding breakfast or vows. The Silverdale Room offers intimate lighting and a dance floor, perfect for an informal gathering.

## INTIMATE WEDDINGS SMALLER CELEBRATIONS

At The Grand, we understand that weddings come in all shapes and sizes. Our more intimate spaces include The Gallery on the balcony, the wood-panelled Dukes Room, the Arundel Room with its lovely natural lighting or the fairytale Princes Room with stunning crystal chandeliers.