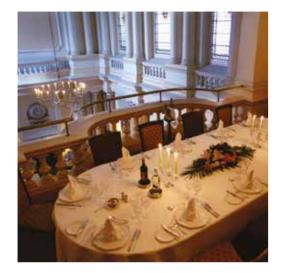

# THE DEVONSHIRE SUITE

The Grand Hotel has a host of celebration spaces, perfect for weddings, civil partnerships and blessings. Our Compton Room is a former Victorian ballroom with stained glass windows, creating a romantic setting for your wedding breakfast or vows. The Silverdale Room offers intimate lighting and a dance floor, perfect for an informal gathering.