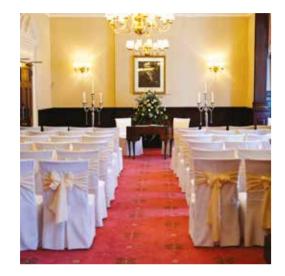

# THE DEVONSHIRE SUITE

The Grand Hotel has a host of celebration spaces, perfect for weddings, civil partnerships and blessings. Our Compton Room is a former Victorian ballroom with stained glass windows, creating a romantic setting for your wedding breakfast or vows. The Silverdale Room offers intimate lighting and a dance floor, perfect for an informal gathering.

## INTIMATE WEDDINGS SMALLER CELEBRATIONS

At The Grand, we understand that weddings come in all shapes and sizes. Our more intimate spaces include The Gallery on the balcony, the wood-panelled Dukes Room, the Arundel Room with its lovely natural lighting or the fairytale Princes Room with stunning crystal chandeliers.